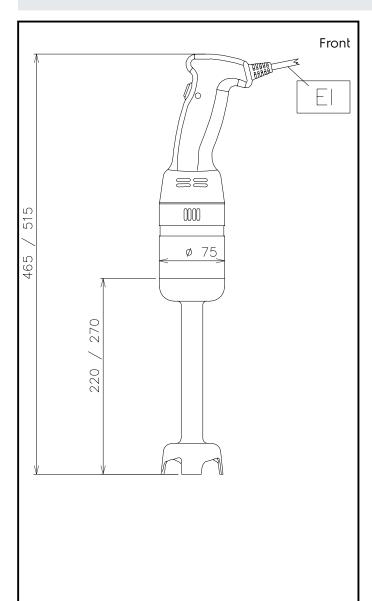

# **Hand held Mixers** Speedy Mixer portable mixer 250 W Variable speed with Stainless Steel Tube

EI = Electrical inlet (power)

## **Key Information:**

External dimensions, Width: 110 mm External dimensions, Depth: 75 mm

External dimensions, Height:

600021 (SMVT20W25) 470 mm 600022 (SMVT25W25) 520 mm

Shipping weight:

1.83 kg 600021 (SMVT20W25) 600022 (SMVT25W25) 1.88 kg